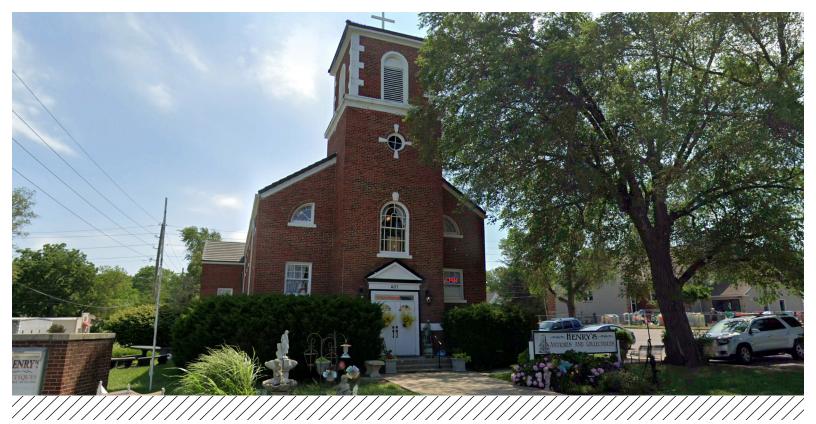

# Office or Retail Space Available for Lease

401 SE DOUGLAS STREET LEE'S SUMMIT, MISSOURI

## **Property Highlights**

- 7,500 (±) sf building (divisible)
- Located on the corner of SE 4th St. and SE Douglas St. in Downtown Lee's Summit
- Downtown Lee's Summit provides a wide variety of unique shops, restaurants and local businesses
- Monument signage available
- For lease at \$18.00/psf, NNN