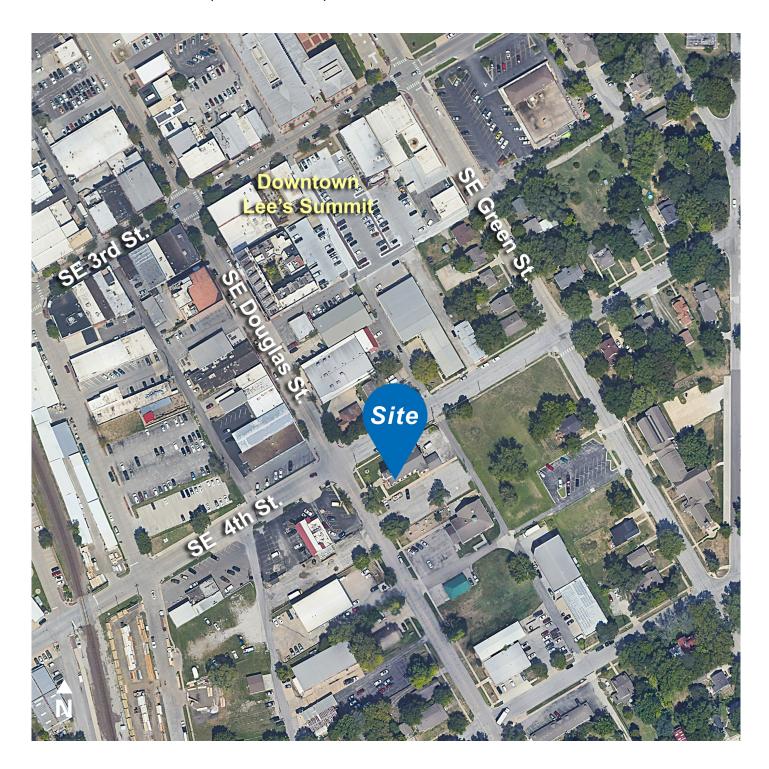

## **Property Highlights**

- 7,500 (±) sf building (divisible)
- Located on the corner of SE 4th St. and SE Douglas St. in Downtown Lee's Summit
- Downtown Lee's Summit provides a wide variety of unique shops, restaurants and local businesses
- Monument signage available
- For lease at \$18.00/psf, NNN